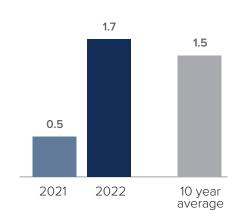

## **Months Supply of Inventory** > **SEPTEMBER**

less than 3 months = seller's market
3 -6 months = balanced market
more than 6 months = buyer's market