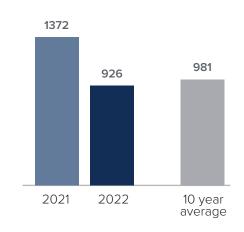

## Closed Sales > SEPTEMBER

**Months Supply of Inventory:** active inventory at the end of the month divided by pending. Pending sales are mutual purchase agreements that haven't closed yet.

Graphs were created by Windermere Real Estate using NWMLS data, but information was not verified or published by NWMLS. Data reflects all new and resale single family home sales, which include town-homes and exclude condos.