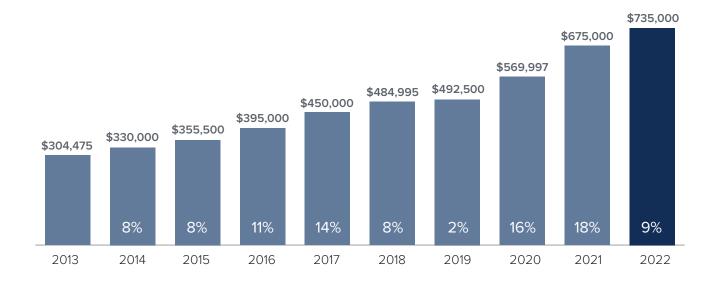

## Median Closed Sales Price > SEPTEMBER



## **Months Supply of Inventory** > **SEPTEMBER**

less than 3 months = seller's market
3 -6 months = balanced market
more than 6 months = buyer's market



## Closed Sales > SEPTEMBER



**Months Supply of Inventory:** active inventory at the end of the month divided by pending. Pending sales are mutual purchase agreements that haven't closed yet.

Graphs were created by Windermere Real Estate using NWMLS data, but information was not verified or published by NWMLS. Data reflects all new and resale single family home sales, which include town-homes and exclude condos.