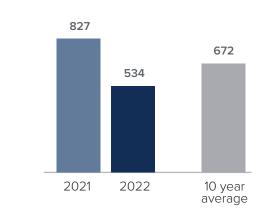

## Median Closed Sales Price > SEPTEMBER



## Months Supply of Inventory > SEPTEMBER

less than 3 months = seller's market
3 -6 months = balanced market
more than 6 months = buyer's market



### Closed Sales > SEPTEMBER



# *Months Supply of Inventory:* active inventory at the end of the month divided by pending. Pending sales are mutual purchase agreements that haven't closed yet.

Graphs were created by Windermere Real Estate using NWMLS data, but information was not verified or published by NWMLS. Data reflects all new and resale single family home sales, which include town-homes and exclude condos.



#### windermere.com