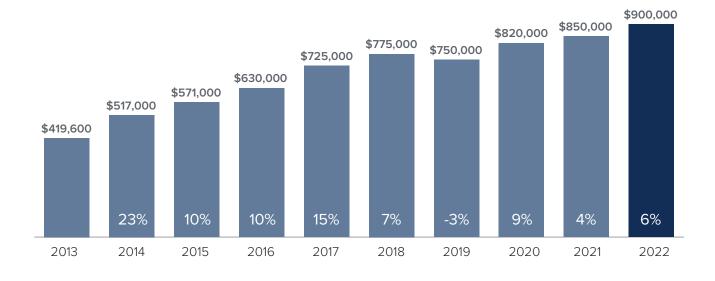

## Median Closed Sales Price > SEPTEMBER



## Months Supply of Inventory > SEPTEMBER

less than 3 months = seller's market
3 -6 months = balanced market
more than 6 months = buyer's market



### Closed Sales > SEPTEMBER



# *Months Supply of Inventory:* active inventory at the end of the month divided by pending. Pending sales are mutual purchase agreements that haven't closed yet.

Graphs were created by Windermere Real Estate using NWMLS data, but information was not verified or published by NWMLS. Data reflects all new and resale single family home sales, which include town-homes and exclude condos.



#### windermere.com