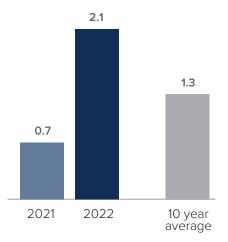

## Months Supply of Inventory > SEPTEMBER

less than 3 months = seller's market
3 -6 months = balanced market
more than 6 months = buyer's market

# *Months Supply of Inventory:* active inventory at the end of the month divided by pending. Pending sales are mutual purchase agreements that haven't closed yet.

Graphs were created by Windermere Real Estate using NWMLS data, but information was not verified or published by NWMLS. Data reflects all new and resale single family home sales, which include town-homes and exclude condos.