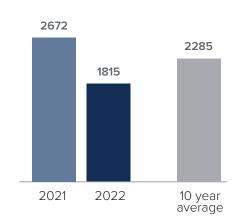

## Closed Sales > SEPTEMBER

Months Supply of Inventory: active inventory at the end of the month divided by pending. Pending sales are mutual purchase agreements that haven't closed yet.

Graphs were created by Windermere Real Estate using NWMLS data, but information was not verified or published by NWMLS. Data reflects all new and resale single family home sales, which include town-homes and exclude condos.