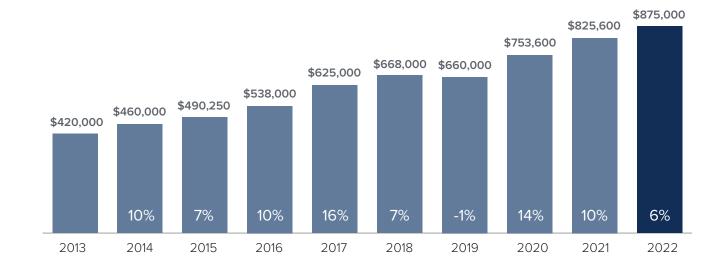

## Market Update

KING COUNTY

## Median Closed Sales Price > SEPTEMBER



## **Months Supply of Inventory > SEPTEMBER**

less than 3 months = seller's market 3 -6 months = balanced market more than 6 months = buyer's market



## Closed Sales > SEPTEMBER



Months Supply of Inventory: active inventory at the end of the month divided by pending. Pending sales are mutual purchase agreements that haven't closed yet.

Graphs were created by Windermere Real Estate using NWMLS data, but information was not verified or published by NWMLS. Data reflects all new and resale single family home sales, which include town-homes and exclude condos.