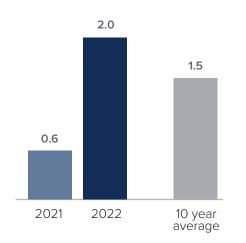

## **Months Supply of Inventory > SEPTEMBER**

less than 3 months = seller's market 3 -6 months = balanced market more than 6 months = buyer's market

## Closed Sales > SEPTEMBER

Months Supply of Inventory: active inventory at the end of the month divided by pending. Pending sales are mutual purchase agreements that haven't closed yet.

Graphs were created by Windermere Real Estate using NWMLS data, but information was not verified or published by NWMLS. Data reflects all new and resale single family home sales, which include town-homes and exclude condos.