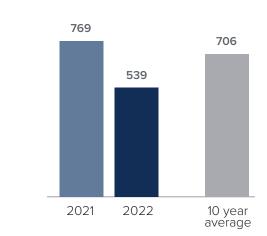

## Median Closed Sales Price > SEPTEMBER



# Months Supply of Inventory > SEPTEMBER

less than 3 months = seller's market
3 -6 months = balanced market
more than 6 months = buyer's market



### Closed Sales > SEPTEMBER



#### **Months Supply of Inventory:** active inventory at the end of the month divided by pending. Pending sales are mutual purchase agreements that haven't closed yet.

Graphs were created by Windermere Real Estate using NWMLS data, but information was not verified or published by NWMLS. Data reflects all new and resale single family home sales, which include town-homes and exclude condos.



#### windermere.com