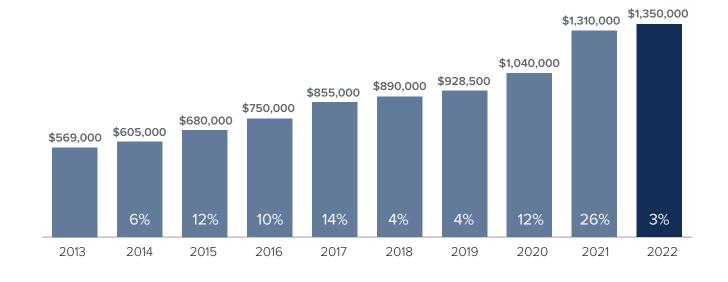

## Median Closed Sales Price > SEPTEMBER



# Months Supply of Inventory > SEPTEMBER

less than 3 months = seller's market
3 -6 months = balanced market
more than 6 months = buyer's market



### Closed Sales > SEPTEMBER



#### **Months Supply of Inventory:** active inventory at the end of the month divided by pending. Pending sales are mutual purchase agreements that haven't closed yet.

Graphs were created by Windermere Real Estate using NWMLS data, but information was not verified or published by NWMLS. Data reflects all new and resale single family home sales, which include town-homes and exclude condos.



#### windermere.com