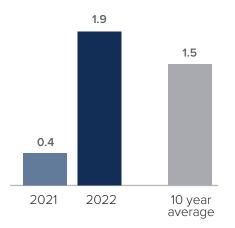

# Months Supply of Inventory > SEPTEMBER

less than 3 months = seller's market
3 -6 months = balanced market
more than 6 months = buyer's market

#### **Months Supply of Inventory:** active inventory at the end of the month divided by pending. Pending sales are mutual purchase agreements that haven't closed yet.

Graphs were created by Windermere Real Estate using NWMLS data, but information was not verified or published by NWMLS. Data reflects all new and resale single family home sales, which include town-homes and exclude condos.